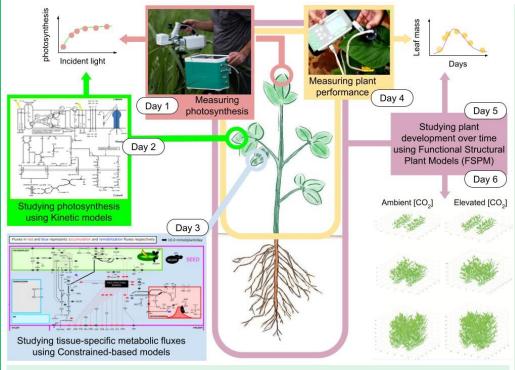

- (a) To Introduce plant systems modeling to the student community
- (b) Provide hands-on experience with different levels of plant systems modeling: from photosynthesis and tissue-specific metabolic models to whole-plant- and ecosystem-level models
- (c) Provide hands-on experience with measuring photosynthetic parameters required to perform plant systems modeling
- (d) Provide an opportunity to network with other like-minded individuals